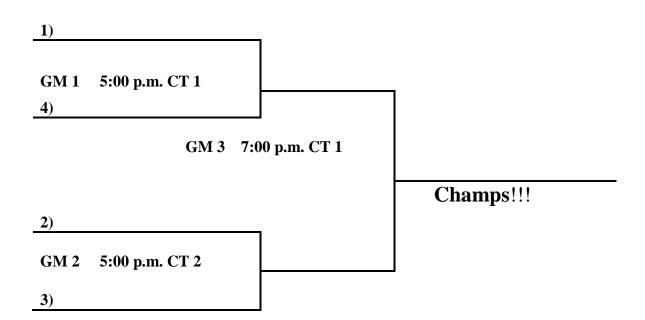

## 5th Grade Boys:

- 1. Texarkana Blaze
- 2. AR Express

## **Saturday:**

1 v 2 1 v 2 2:00 p.m. CT 1 4:00 p.m. CT 3

| Texarkana Blaze | -        |
|-----------------|----------|
| 6:00 p.m. CT 2  |          |
| AR Express      | Champs!! |